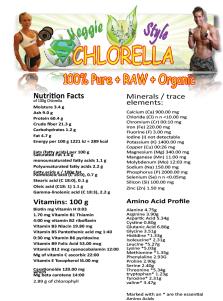

### Nutrition Facts

of 100g chlorells

Moisture 3.4 g
Ash 9.0 g
Protein 60.4 g
Crude fiber 21.3 g
Carbohydrates 1.2 g
Fat 4.7 g
Energy per 100 g 1221 kJ = 289 kcal

Established Per Long 200 Market Per Long 200 M Vitamins. 100 g

Minerals / trace elements.

calcium (ca) 900.00 mg Chloride (c) n n < 10.00 mg Chromium (cr) 00.10 mg Iron (fe) 20.00 mg Chromium (cr) 00.10 mg Iron (fe) 20.00 mg Chromium (cr) 00.00 mg Chromium (cr) 00.26 mg Chrossium (cl) 1400.00 mg Chrossium (kn) 1400.00 mg Molybdenum (Mo) 12.03 mg Sodium (Na) 150.00 mg Molybdenum (Mo) 12.03 mg Sodium (Na) 150.00 mg Selenium (se) 10.00 mg Selenium (se) 10.00 mg Selenium (se) 10.00 mg Zinc (2n) 1.50 mg

### Amino Acid Profile

Amino Acid Pi Alanne 4.792 Arginino 3.905 Arginino 3.905 Arginino 3.905 Giutanic Acid 6.856 Giycino 4.805 Histidino \*1.336 Bottolino \*1.338 Bottolino \*5.272 Lysino \*5.038 Methionino \*1.338 Methionino \*1.339 Prolino 2.900 Prolino 2.900 Threonino \*5.348 tryptophan\* 1.238 rytopian\* 3.478

Marked with an \* are the essential Amino Acids

6 / 6